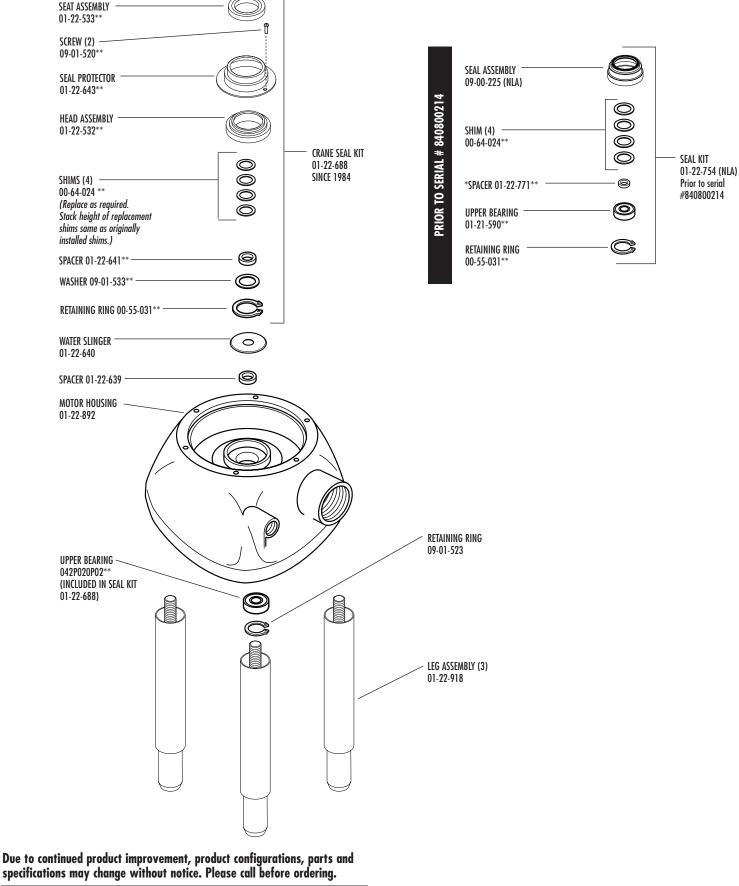

## **PARTS LIST MODEL 2000-1/2000-3** 2000-1: PRIOR TO #96-05-15084-1 2000-3: PRIOR TO #96-04-15164-1

Due to continued product improvement, product configurations, parts and specifications may change without notice. Please call before ordering.

### PARTS LIST MODEL 2000-1/2000-3 2000-1: PRIOR TO #96-05-15084-1 2000-3: PRIOR TO #96-04-15164-1

(800) 454-4423 • FAX: (800) 454-4406 www.wasteking.com

# PARTS LIST MODEL 2000-1/2000-3