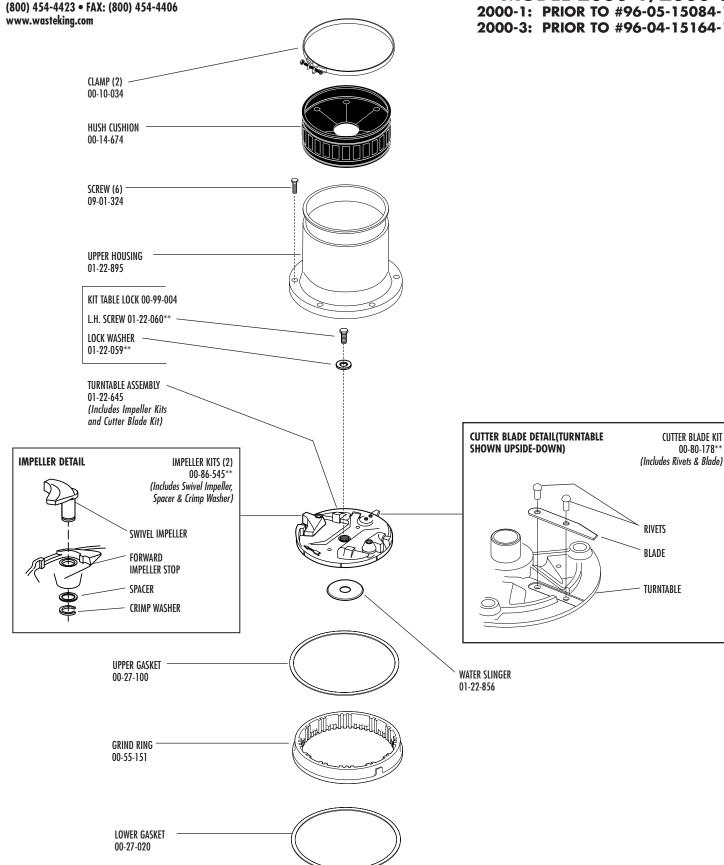

## **PARTS LIST MODEL 2000-1/2000-3** 2000-1: PRIOR TO #96-05-15084-1 2000-3: PRIOR TO #96-04-15164-1

Due to continued product improvement, product configurations, parts and specifications may change without notice. Please call before ordering.

### PARTS LIST MODEL 2000-1/2000-3 2000-1: PRIOR TO #96-05-15084-1 2000-3: PRIOR TO #96-04-15164-1

(800) 454-4423 • FAX: (800) 454-4406 www.wasteking.com

# PARTS LIST MODEL 2000-1/2000-3