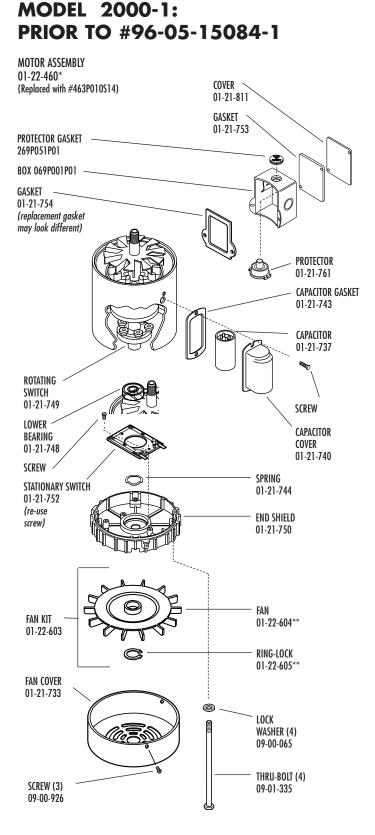

## **PARTS LIST MODEL 2000-1/2000-3** 2000-1: PRIOR TO #96-05-15084-1 2000-3: PRIOR TO #96-04-15164-1

Due to continued product improvement, product configurations, parts and specifications may change without notice. Please call before ordering.

#### <u>ALERT</u>! THE PROTECTOR ASSEMBLAGE HAS CHANGED. SEE REVERSE SIDE FOR MORE INFORMATION.

Due to continued product improvement, product configurations, parts and specifications may change without notice. Please call before ordering.