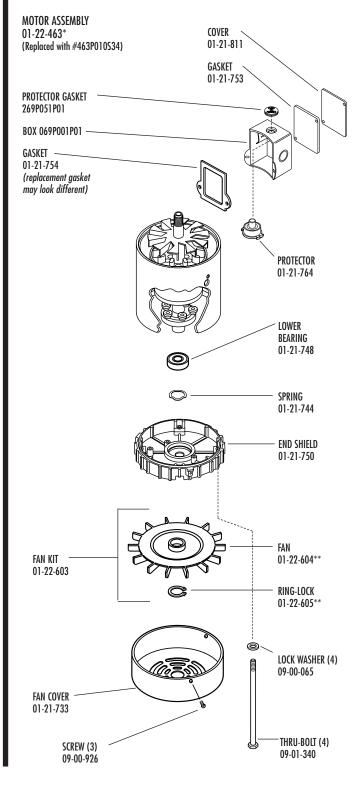

## MODEL 2000-3: PRIOR TO #96-04-15164-1

www.wasteking.com

PARTS LIST MODEL 2000-3 PRIOR TO #96-04-15164-1

Due to continued product improvement, product configurations, parts and specifications may change without notice. Please call before ordering.